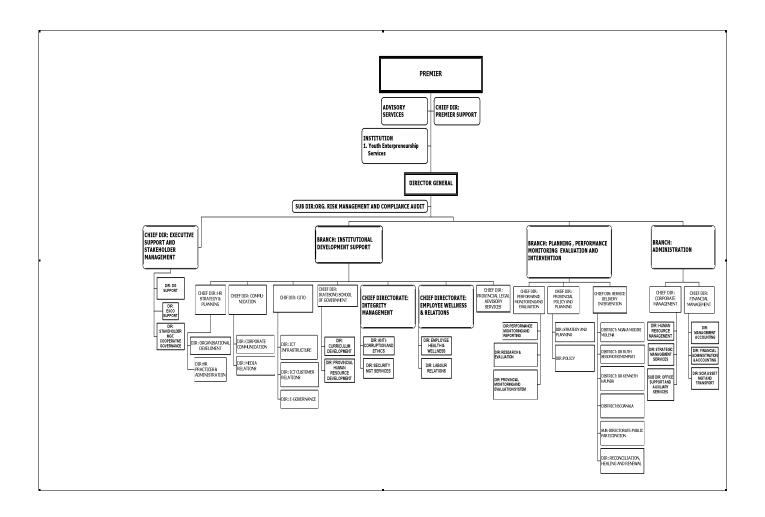

on on any matters referred to in section [3(2) (a)] 3(1).

# **10. POLICY MANDATE**

The National Development Plan (NDP) Vision 2030 is the blueprint for socio-economic transformation and development in South Africa. The goals of the NDP of reducing poverty, unemployment and inequality can be realised by growing an inclusive economy, enhancing the state capacity, as well as, promoting leadership and partnership.

The Medium Term Strategic Framework (MTSF) is the implementation plan of the NDP. It reflects the commitments made in the 2020-2025 elections manifesto of the governing party, including the commitment to implement the NDP. The MTSF sets out the actions that government targets to achieve based on National, Provincial and Local Government plans.

# **11. ORGANISATIONAL STRUCTURE**



# 12. ENTITIES REPORTING TO THE PREMIER

Youth Entrepreneurship Services Fund, however the Entity is dormant in the year under review.



# 1. AUDITOR GENERAL'S REPORT: PREDETERMINED OBJECTIVES

The AGSA currently performs certain audit procedures on the performance information to provide reasonable assurance in the form of an audit conclusion. The audit conclusion on the performance against predetermined objectives is included in the report to management, with material findings being reported under the Predetermined Objectives heading in the Report on other legal and regulatory requirements section of the auditor's report.

Refer to page 102 of the Report of the Auditor General, published as Part E: Financial Information.

## 2. OVERVIEW OF DEPARTMENTAL PERFORMANCE

## 2.1 Service Deliv